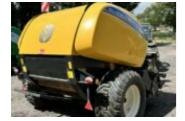

## **SPECIFICATION**

(Stock No 2085)

2017 New Holland RB125 Fixed Chamber Round Baler

16994 Bales

Control Box & Loom supplied

Large 2.3 wide five-bar pick-up

Big rollers for a sure start and minimal loss

Improved roller windguard