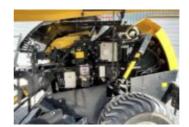

Full ISOBUS connectivity to compatible tractors

Wide 1200 mm wear resistant Hardox 400 steel feed rotor

New Holland CropCutter™ system for easier slicing choices

Auto knife retraction