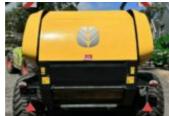

## **SPECIFICATION**

(Stock No 2085)

2017 New Holland RB125 Fixed Chamber Round Baler

16994 Bales

Control Box & Loom supplied

Large 2.3 wide five-bar pick-up

Big rollers for a sure start and minimal loss

Improved roller windguard