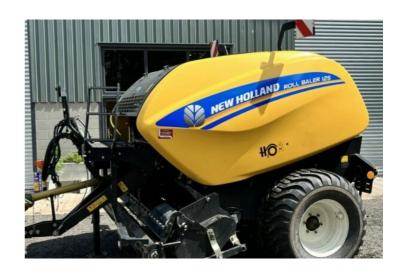

## **SPECIFICATION**

(Stock No 2085)

2017 New Holland RB125 Fixed Chamber Round Baler

16994 Bales

Control Box & Loom supplied

Large 2.3 wide five-bar pick-up

Big rollers for a sure start and minimal loss

Improved roller windguard

Wide opening drop floor and rotor declutch: reduced blockage downtime

20 knives for ultimate chopping performance

Automatic knife retraction for smoother bale

Automatic knife cleaning and individual blade protection

Full ISOBUS connectivity to compatible tractors

Wide 1200 mm wear resistant Hardox 400 steel feed rotor

New Holland CropCutter™ system for easier slicing choices

Auto knife retraction