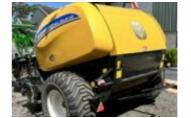

## **SPECIFICATION**

(Stock No 2085)

2017 New Holland RB125 Fixed Chamber Round Baler

16994 Bales

Control Box & Loom supplied

Large 2.3 wide five-bar pick-up

Big rollers for a sure start and minimal loss

Improved roller windguard